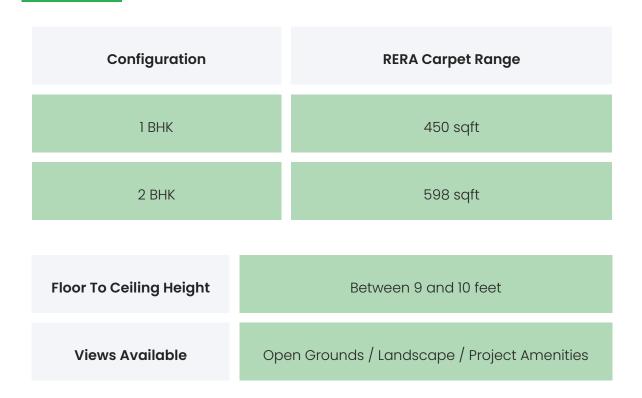

### PROJECT & AMENITIES

| Time Line                        | Size     | Typography  |
|----------------------------------|----------|-------------|
| Completed on 30th December, 2025 | 685 Sqmt | 1 BHK,2 BHK |