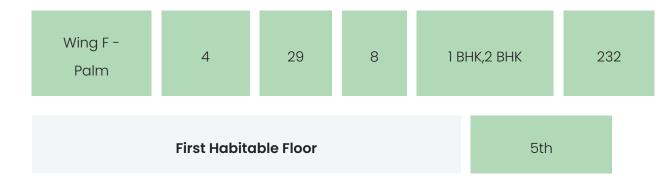

### BUILDING LAYOUT

| Tower Name | Number<br>of Lifts | Total<br>Floors | Flats<br>per<br>Floor | Configurations | Dwelling<br>Units |
|------------|--------------------|-----------------|-----------------------|----------------|-------------------|
|------------|--------------------|-----------------|-----------------------|----------------|-------------------|